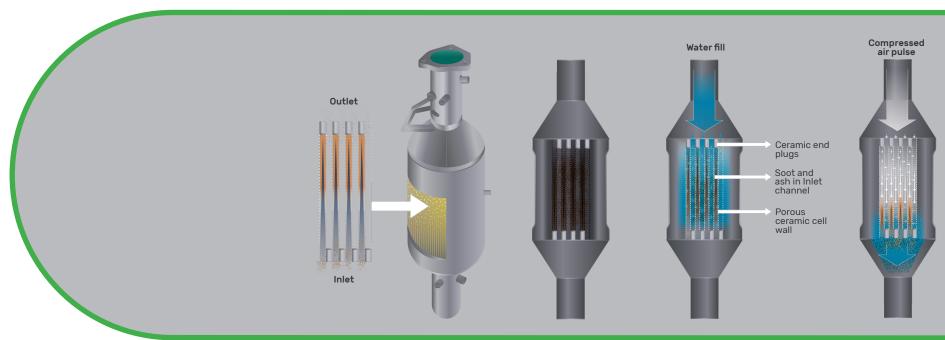

## Xpurge® & Flexpurge™ Cleaning Technology

Xpurge and Flexpurge is a patented process in which the DPF cells are filled with de-ionised water and a pulse of compressed air is injected through the filter.

The water forces the compressed air across the porous cell walls to purge the soot and ash from the inlet channels.

The water flushes the purged soot and ash and is safely removed and sustainably processed.