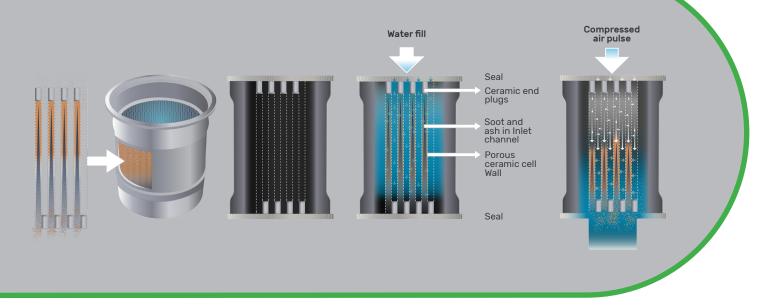

## Xpurge® & Flexpurge™ Cleaning Technology

Xpurge and Flexpurge is a patented process in which the DPF cells are filled with de-ionised water and a pulse of compressed air is injected through the filter.

The water forces the compressed air across the porous cell walls to purge the soot and ash from the inlet channels.

The water flushes the purged soot and ash and is safely removed and sustainably processed.