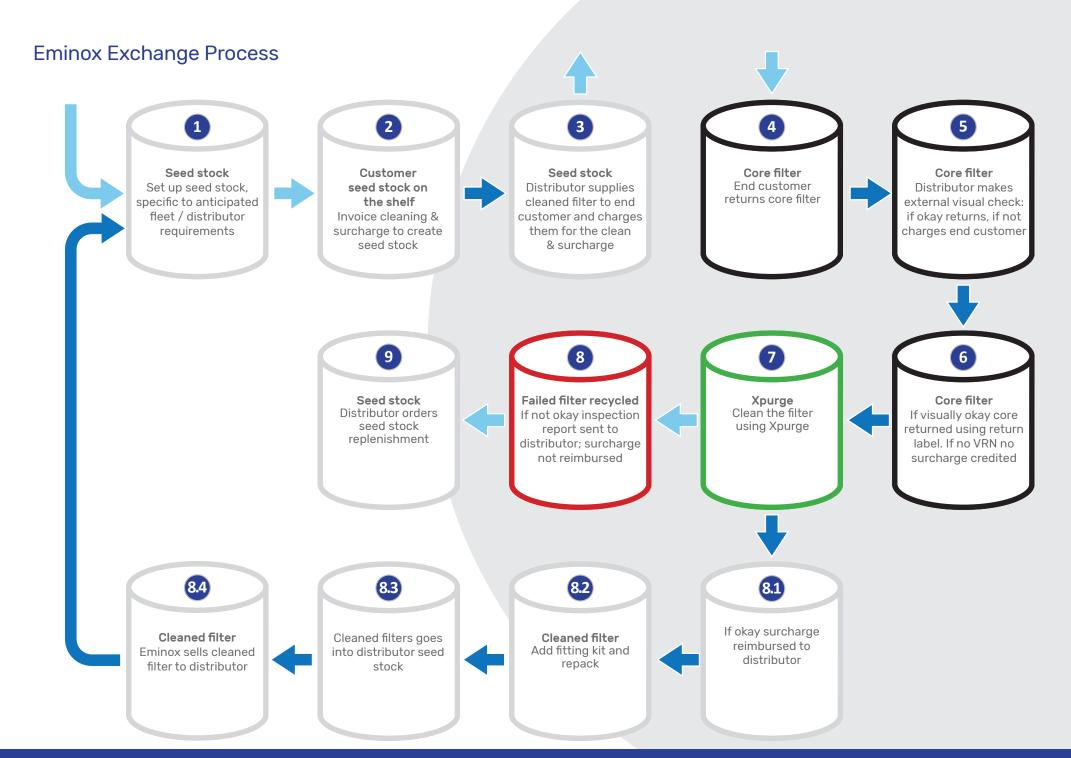

Eminox's Euro 6 DPF Replacement and Exchange Programmes offer high-quality solutions to meeting your emissions compliance with confidence.

Using Eminox Replacement and Exchange Programmes assures your emission compliance

Replacement programme
High quality OEM specification DPF replacement parts

Exchange programme
High quality OEM specification DPF cleaning